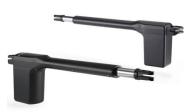

## REVERSIBLE

The actuator's simmetry and upper release mechanism allow the actuator to be assembled on both the left or right leaf.

PLEASE FIND A COMPLETE LIST OF ACCESSORIES ON WWW.COMUNELLO.COM