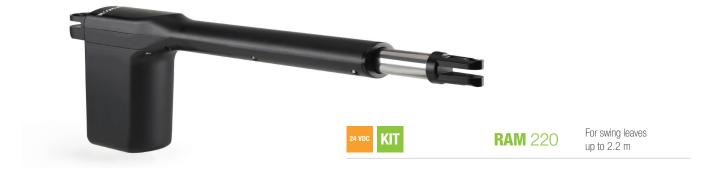

Electromechanical actuators with telescopic rod for residential swing gates. For leaves up to 2.2 m (max. leaf weight 200 kg) and up to 275 kg (max. leaf length 1.5 m).

Ram is a line of telescopic **reversible** actuators for swing leaves up to 5 m. With their excellent resistance to any weather and Comunello-made mechanical parts, these actuators are built to last. A simple and quick emergency release lever adds to the safety and reliability of the actuator. The use of standard screw-fixed support brackets make these actuators extremely easy to install.