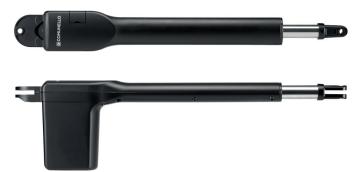

Electromechanical actuators with telescopic rod for residential swing gates. For leaves up to 2.2 m (max. leaf weight 200 kg) and up to 275 kg (max. leaf length 1.5 m).

Ram is a line of telescopic **reversible** actuators for swing leaves up to 5 m. With their excellent resistance to any weather and Comunello-made mechanical parts, these actuators are built to last. A simple and quick emergency release lever adds to the safety and reliability of the actuator. The use of standard screw-fixed support brackets make these actuators extremely easy to install.

## REVERSIBLE

The actuator's simmetry and upper release mechanism allow the actuator to be assembled on both the left or right leaf.

PLEASE FIND A COMPLETE LIST OF ACCESSORIES ON WWW.COMUNELLO.COM