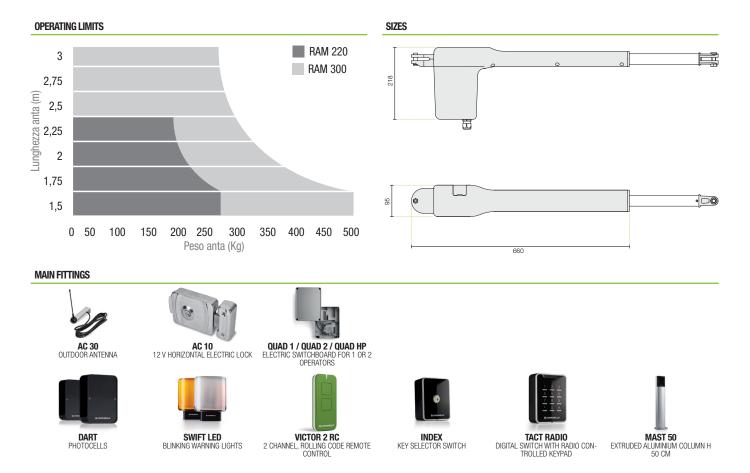

Electromechanical actuators with telescopic rod for residential swing gates. For leaves up to 2.2 m (max. leaf weight 200 kg) and up to 275 kg (max. leaf length 1.5 m).

Ram is a line of telescopic **reversible** actuators for swing leaves up to 5 m. With their excellent resistance to any weather and Comunello-made mechanical parts, these actuators are built to last. A simple and quick emergency release lever adds to the safety and reliability of the actuator. The use of standard screw-fixed support brackets make these actuators extremely easy to install.

| ARTICLE                | RAM 220 24V   |
|------------------------|---------------|
| Operating power supply | 24 VDC        |
| Power consumption      | 60 W          |
| Max. absorption.       | 3 A           |
| Max. thrust            | 1500 N        |
| Max stroke             | 374 mm        |
| Duty cycle             | 30%           |
| Protection degree (IP) | IP44          |
| Insulation class       | 2             |
| Working temperature    | -20°C / +50°C |
| Speed                  | 18 mm/s       |
| Weight                 | 14 kg         |